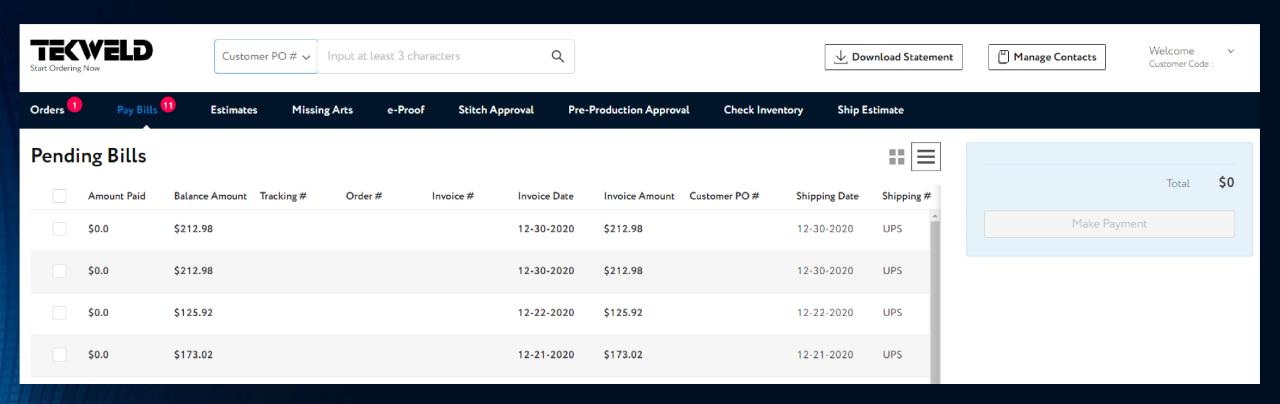

#### PAYING INVOICES

\*\*THIS IS ONLY WHEN YOUR ORDER HAS ALREADY SHIPPED AND HAS BEEN INVOICED\*\*

#### IN THE "PAY BILLS" TABYOU CAN MAKE MULTIPLE PAYMENTS ON INVOICES ONCE YOUR ORDERS HAVE SHIPPED.

SELECT THE ORDERS YOU WOULD LIKE TO PAY AND THEN CLICK, "MAKE PAYMENT."