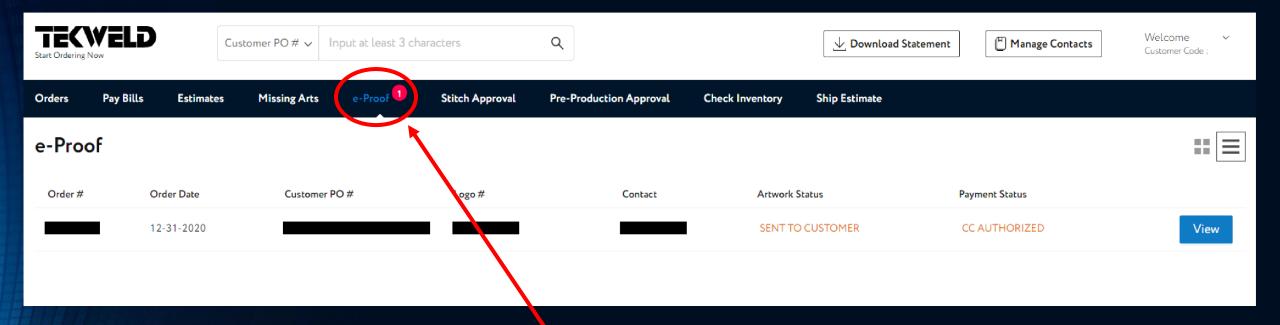

### PROOFAPPROVALS AND REJECTIONS

The eProof tab allows you to view your orders pending proof approval. Select the order you're looking to approve/reject.

THIS WINDOW
WILL POP UP TO
INSTRUCT YOU ON
HOW TO VIEW
YOUR PROOF AND
HOW TO APPROVE
OR REJECT IT.