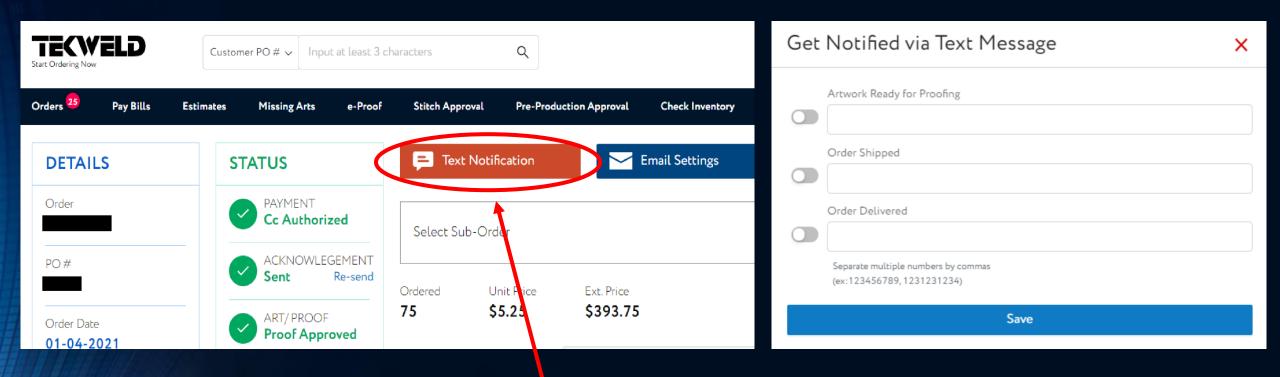

#### Text Notifications are NEW to the Customer Portal

YOU CAN NOW SET YOUR ORDERS TO HAVE TEXT NOTIFICATIONS SENT DIRECTLY TO YOUR CELL PHONE!