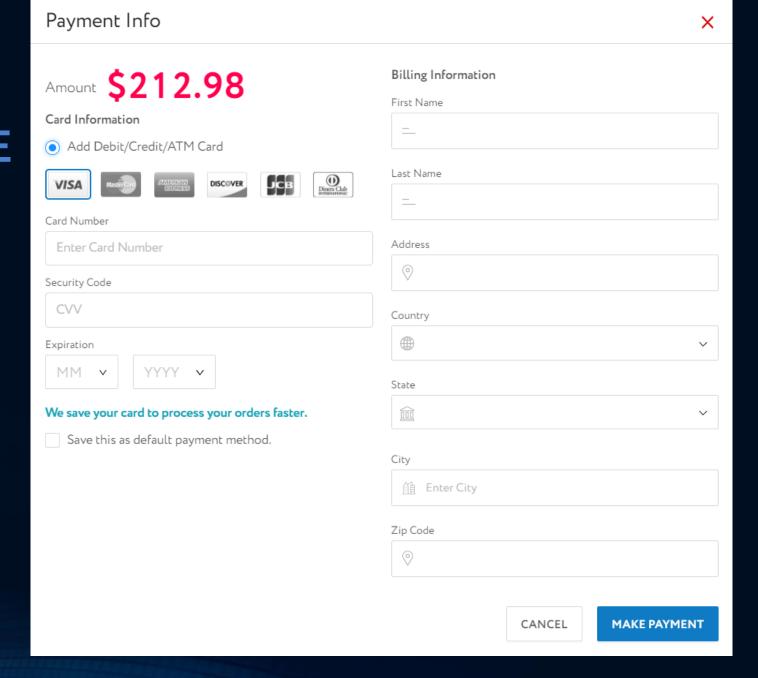

# AFTER CLICKING "MAKE PAYMENT", YOU CAN ENTER YOUR CREDIT CARD INFORMATION AND SUBMITTHE PAYMENT