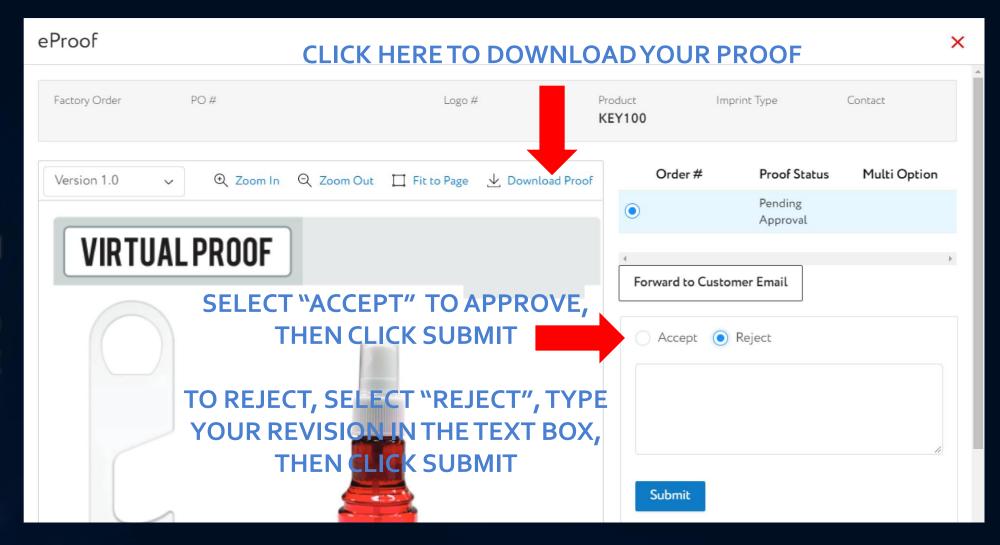

### PROOFAPPROVALS AND REJECTIONS

The eProof tab allows you to view your orders pending proof approval. Select the order you're looking to approve/reject.

THIS WINDOW
WILL POP UP TO
INSTRUCT YOU ON
HOW TO VIEW
YOUR PROOF AND
HOW TO APPROVE
OR REJECT IT.