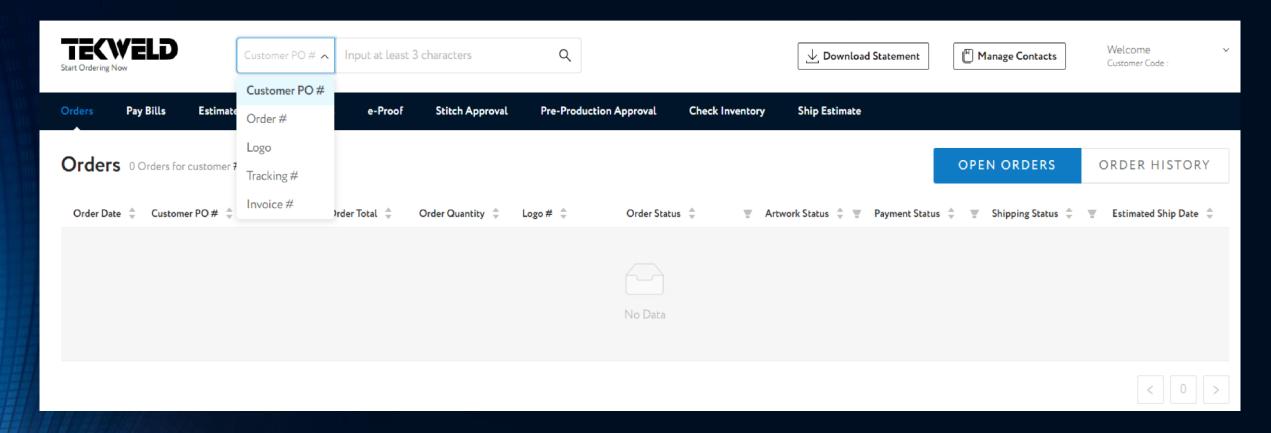

## YOU CAN SEARCH FOR YOUR ORDERS UNDER THE "ORDERS" TAB AND CAN SEARCH WITH VARIOUS OPTIONS