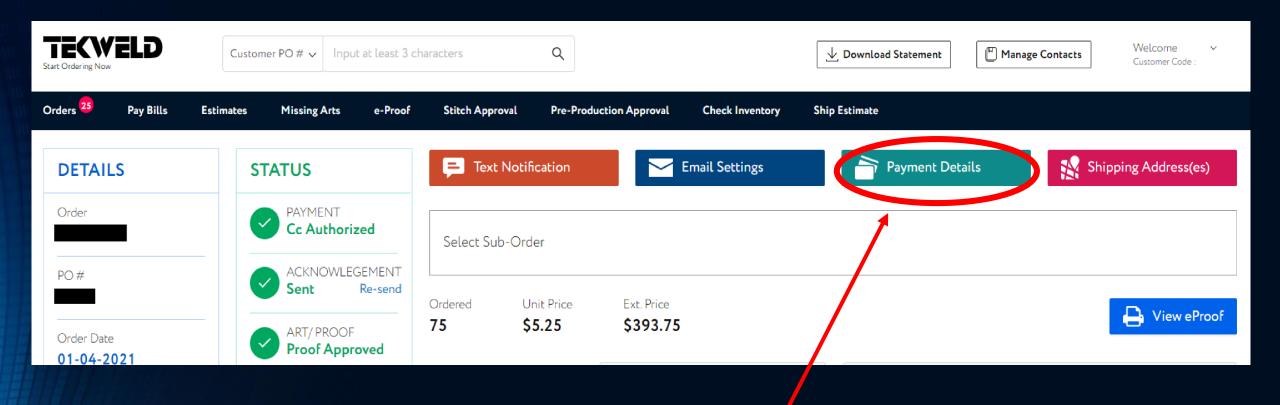

#### **CLICK "PAYMENT DETAILS" TO AUTHORIZE YOUR ORDER**

\*\*\* ALL CC AUTHORIZATIONS HAVE A 10% UPCHARGE IN CASE OF ANY POTENTIAL UNFINALIZED CHARGES TO YOUR ORDER. ONCE YOUR ORDER SHIPS, YOU WILL BE INVOICED THE ACTUAL AMOUNT OF YOUR ACKNOWLEDGEMENT \*\*\*