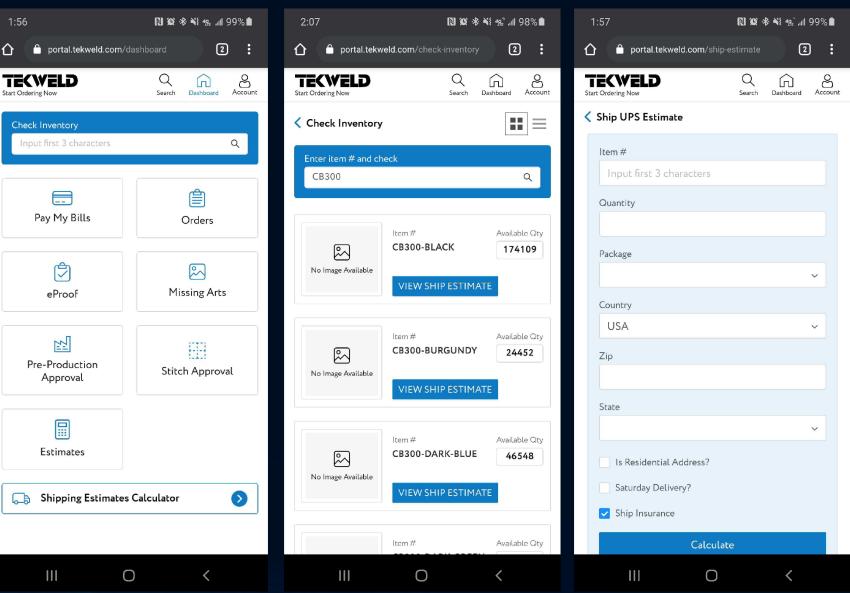

# OUR CUSTOMER PORTAL IS NOW ACCESSIBLE ON SMARTPHONES AND TABLETS!

AND TABLETS!

YOU CAN NOW ACCESS OUR
CUSTOMER PORTAL EASIER
THAN EVER!

Pre-Production
Approval

Pre-Production
Approval

Pre-Enduction
Approval